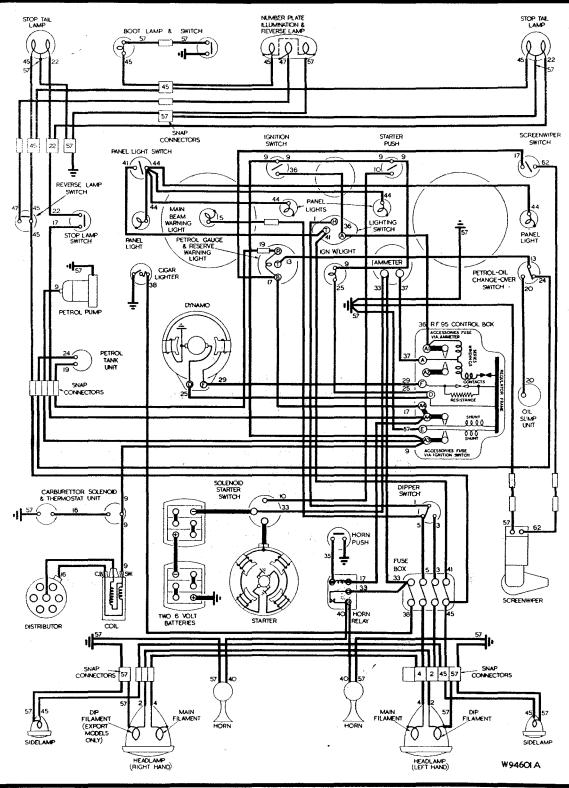

## LUCAS **ELECTRICAL EQUIPMENT**

## **JAGUAR XKI20 CARS** (1950-54)

HOME AND RIGHT HAND DRIVE EXPORT MODELS

BLUE with RED
BLUE with YELLOW
BLUE with WHITE
BLUE with GREEN
BLUE with PURPLE
BLUE with BROWN
BLUE with BLACK
WHITE WHITE WHITE with RED
10 WHITE with RED
11 WHITE with YELLOW
12 WHITE with BLUE
13 WHITE with GREEN
14 WHITE with PURPLE KEY TO CABLE COLOURS

15 WHITE with BROWN
16 WHITE with BLACK
17 GREEN
18 GREEN with RED
19 GREEN with YELLOW
20 GREEN with BLUE
21 GREEN with PURPLE
22 GREEN with PURPLE
23 GREEN with BLACK
23 GREEN with BLACK
24 GREEN with BLACK
25 YELLOW
26 YELLOW with RED
27 YELLOW with BLUE
27 YELLOW with BLACK
28 YELLOW with WHITE
28 BROWN with WHITE
39 BROWN with GREEN

41 RED
42 RED with YELLOW
43 RED with BLUE
44 RED with WHITE
45 RED with GREEN
46 RED with GREEN
46 RED with BROWN
48 RED with BLACK
49 PURPLE
50 PURPLE with RED
51 PURPLE with YELLOW
52 PURPLE with WHITE
53 PURPLE with WHITE

54 PURPLE with GREEN
55 PURPLE with BROWN
56 PURPLE with BLACK
57 BLACK
58 BLACK with RED
59 BLACK with YELLOW
60 BLACK with BLUE
61 BLACK with WHITE
62 BLACK with WHITE
62 BLACK with PURPLE
64 BLACK with BROWN
65 DARK GREEN
66 LIGHT GREEN

WIRING DIAGRAM W94601A No.

12-VOLT

ISSUED: JANUARY 1954 NUMBERS INDICATE CABLE IDENTIFICATION COLOURS, SEE KEY ABOVE

Supersedes **W94601** which should be destroyed.